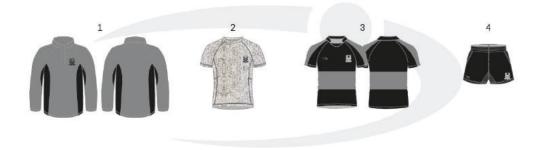

## **Sportswear - Boys**

You will need all the items below plus some plain black socks, a gum shield and shinpads.