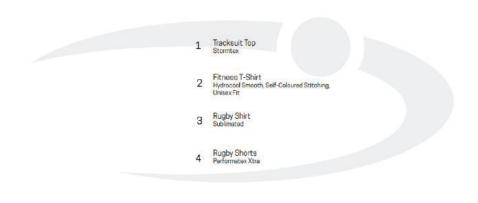

## **Sportswear - Boys**

You will need all the items below plus some plain black socks, a gum shield and shinpads.